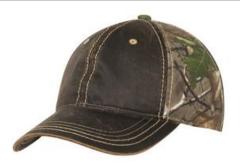

# Port Authority<sup>®</sup> Pigment Print Camouflage Cap. C819

A pigment print on the front panels, visor and closure gives this cap an oiled leather look. A popular camo pattern completes the mid and back panels.

- Fabric: 52/48 cotton/poly front panels, 60/40 cotton/poly canvas mid and back panels
- Structure: Unstructured
- Profile: Low
- Closure: Hook and loop